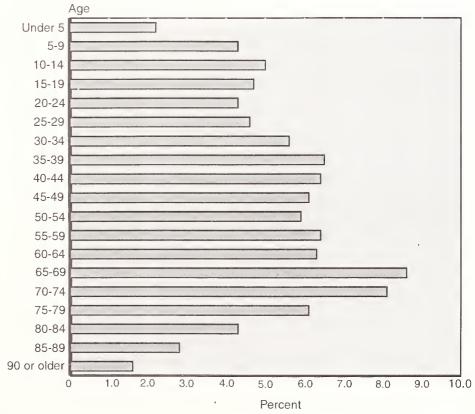

, 1994, pp. 1-5 and 109. Office of Research, Evaluation and Statistics, Social Security Administration.

The share supplied by each income source differs greatly by income level, 1994

Highest income quintile



### Lowest income quintile



Includes private pensions or annuities, government employee pensions, Railroad Retirement, and IRA Keogh, and 401(k) payments.

Source: Income of the Aged Chartbook, 1994, pp. 16 and 17. Background data from Income of the Population 55 or Older, 1994, p. 113. Office of Research, Evaluation and Statistics, Social Security Administration.

Percent of recipients of federally and State-administered SSI, by category, December 1996



Source: Table 7.A3

Percentage distribution of persons receiving federally administered SSI payments, by age, December 1996



Source: Unpublished data.

# Amount of SSI payments, by source of payment, 1996



Source: Table 7.A4.

Number of SSI recipients, by age, 1974–96



Source: Data for 1974–95 from Clark D. Pickett and Charles G. Scott, "Reinventing SSI Statistics: SSA's New Logitudinal File," *Social Security Bulletin*, Vol. 59, No. 2 (Summer 1996), pp. 31–56. Subsequent data, unpublished.

# Program Descriptions

| 2A Social Security (Old-Age, Survivors, and Disability Insurance) | 27<br>29<br>29<br>39<br>55<br>59<br>72             | Summary History of Provisions Coverage, Financing, and Insured Status Benefit Computation and Automatic Adjustments Computing a Retired-Worker Benefit Benefit Types and Levels Effect of Current Earnings and Taxation of Benefits